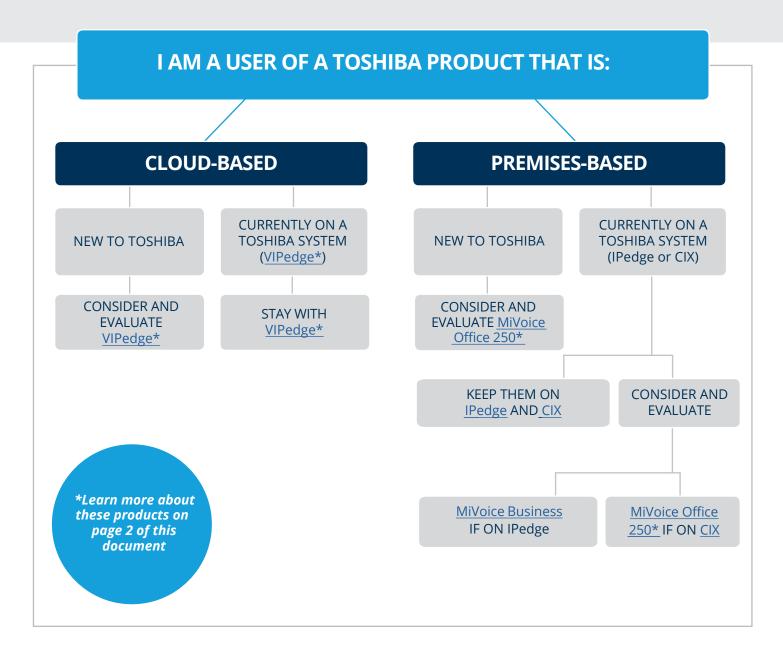

# **MITEL COMMUNITY**

Mitel has taken over Toshiba's products and support and has embraced them into the Mitel portfolio. If you have a Toshiba system in place, use the decision tree below to help guide you what direction you can take your Toshiba system.